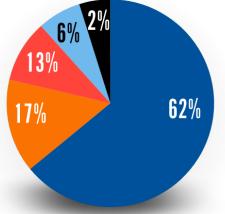

### **2023 PROGRAM FUNDING**

### YOUR MONEY AT WORK

| Campaign Expenses & Fundraising | \$113,800 |
|---------------------------------|-----------|
| Supporting Services             | \$40,593  |
| Total Expenses                  | \$970.436 |