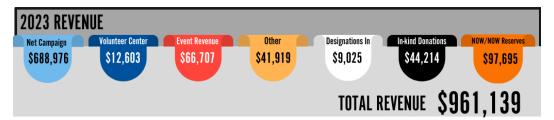

# **FINANCIALS**

### **2023 PROGRAM FUNDING**

### YOUR MONEY AT WORK

| Campaign Expenses & Fundraising | \$113,800 |
|---------------------------------|-----------|
| Supporting Services             | \$40,593  |
| Total Expenses                  | \$970.436 |