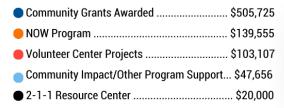

### **2023 PROGRAM FUNDING**

### YOUR MONEY AT WORK

| Campaign Expenses & Fundraising | \$113,800 |
|---------------------------------|-----------|
| Supporting Services             | \$40,593  |
| Total Expenses                  | \$970.436 |