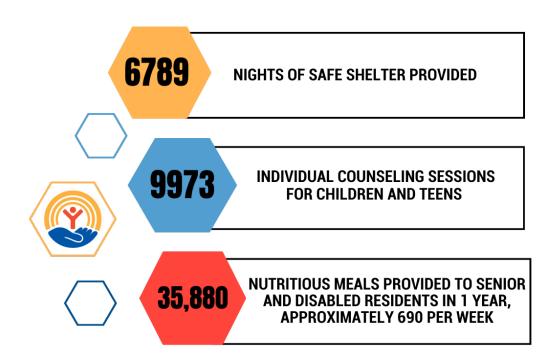

1592 2:1:1 CALLS

THE TOP NEEDS IN 2023

1.MENTAL HEALTH & ADDICTIONS

2.HOUSING & SHELTER

3.FOOD

4.EMPLOYMENT & INCOME

5.HEALTHCARE

11,314

Area residents were impacted by United Way

RIGHTZ PLAY LALL

69 Children

RECEIVED A FINANCIAL SCHOLARSHIP TO PARTICIPATE IN EXTRACURRICULAR ACTIVITIES TO PROMOTE HEALTH COMMUNITY BABY SHOWER

3.500 DIAPERS & 115 PACKS OF WIPES

COLLECTED AND DONATED TO AREA AGENCIES

100 Constitution Tubolica We

BOOKS DISTRIBUTED THROUGH WE BELONG BOOKS LIBRARY

CEIVED SUPPLEMENTAL FOOL
PACKS ON THE WEEKENDS

MAKE A DIFFERENCE DAY

64volunteers

31 RESIDENTS SERVED

676 Students

Received backpacks and school supplies for the year

925 VOLUNTEERS
9663 HOURS

NON-PERISHABLE FOOD ITEMS DONATED TO AREA AGENCIES