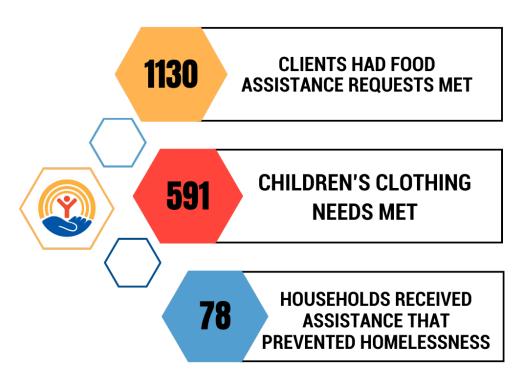

1592 2:1:1 CALLS

THE TOP NEEDS IN 2023

1.MENTAL HEALTH & ADDICTIONS

2.HOUSING & SHELTER

3.FOOD

4.EMPLOYMENT & INCOME

5.HEALTHCARE

11,314

Area residents were impacted by United Way

RIGHTZ PLAY LALL

69 Children

RECEIVED A FINANCIAL SCHOLARSHIP TO PARTICIPATE IN EXTRACURRICULAR ACTIVITIES TO PROMOTE HEALTH COMMUNITY BABY SHOWER

3.500 DIAPERS & 115 PACKS OF WIPES

COLLECTED AND DONATED TO AREA AGENCIES

100 Constitution Tubolica We

BOOKS DISTRIBUTED THROUGH WE BELONG BOOKS LIBRARY

CEIVED SUPPLEMENTAL FOOL
PACKS ON THE WEEKENDS

MAKE A DIFFERENCE DAY

64volunteers

31 RESIDENTS SERVED

676 Students

Received backpacks and school supplies for the year

925 VOLUNTEERS
9663 HOURS

NON-PERISHABLE FOOD ITEMS DONATED TO AREA AGENCIES