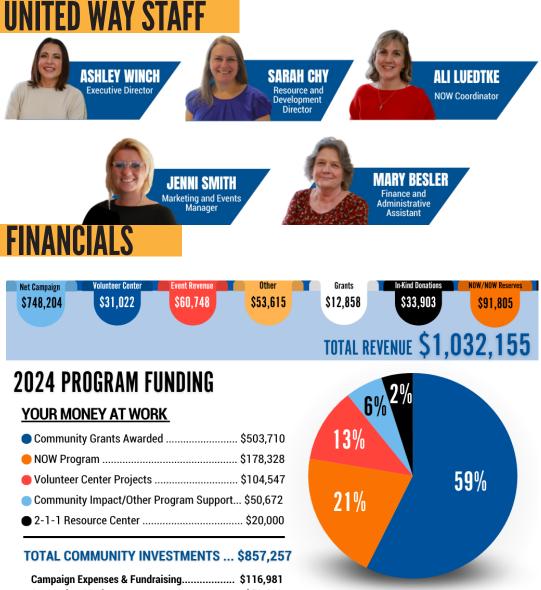

# 2024 HIGHLIGHTS

- •Welcomed Jordan Gaiche and John Baur to our Board of Directors.
- Ashley Winch was named Marshfield Area Chamber of Commerce and Industry's Leadership Marshfield Alumnus of the Year.
- •Ashley and Sarah participated in the Wisconsin Community Health Empowerment Fund's Shark Tank event at UW-Madison presenting on the Nutrition On Weekends program.
- Jenni Smith graduated from Leadership Marshfield and along with her team launched the Sunflower Project, a community awareness project in support of mental health.
- •Sarah was a panel facilitator at the Mid-State Technical College's SPARK Conference.
- The United Way Retiree Coalition launched to help those 55+ stay active & engaged in the community. United Way was awarded a \$50,000 grant to support the launch of the coalition.
- •The NOW summer program expanded to include Granton and Pittsville schools.
- The Retiree Coalition hosted a community garden to help provide produce for the NOW summer program and Soup or Socks food pantry.
- The Right 2 Play 4 All program received \$14,550 from the WHO (Women Helping Out) annual golf outing for program scholarships.
- •Fresh Start for Kids hygiene supplies initiative was launched as part of a Leadership Marshfield group project.
- Colby School District was added to the NOW (Nutrition on Weekends) program.
- •Forward Bank was the featured business for the "Leading the Way" annual fundraising campaign, helping raise \$828,548 to support community programs in 2025.
- •Mary Besler joined the staff as Finance and Administrative Assistant.